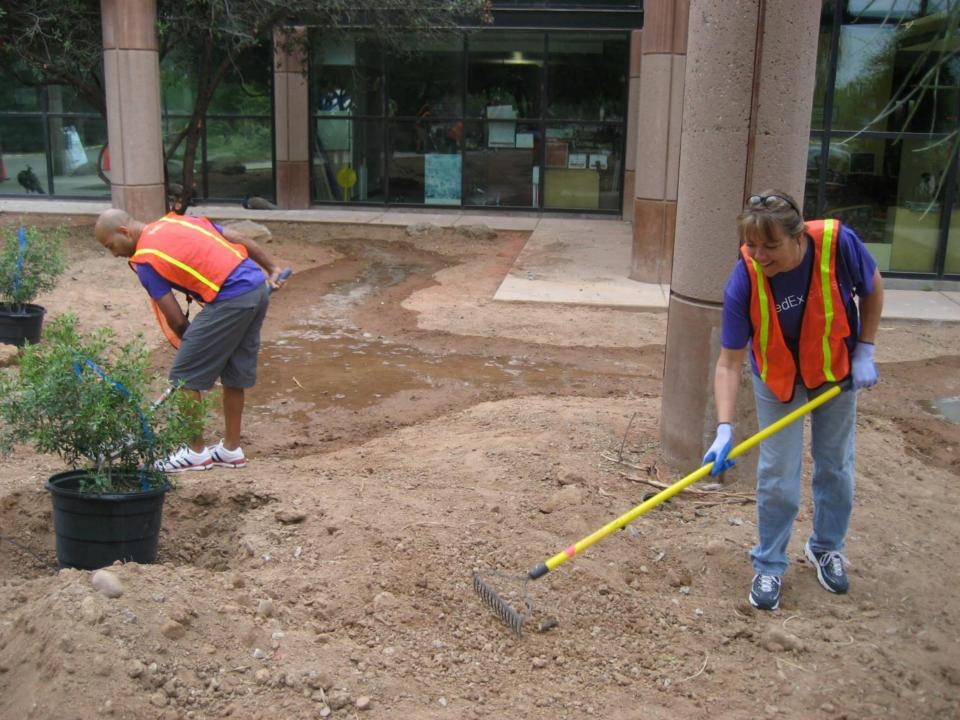

### Glendale Public Library Rain Garden

REVISIONS: 3/21/2014 3/28/2014 3/31/2014

SHEET:

0 5 10 SCALE 1" = 10'

## Glendale Public Library Rain Garden