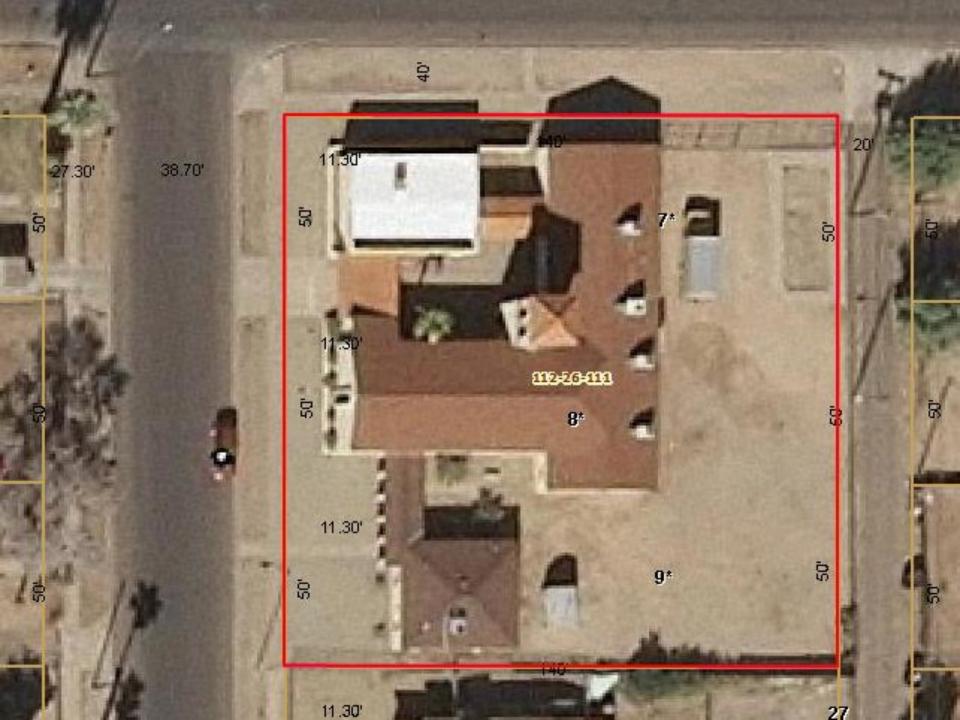

### Glendale Public Library Rain Garden

REVISIONS: 3/21/2014 3/28/2014 3/31/2014

SHEET:

0 5 10 SCALE 1" = 10'

## Glendale Public Library Rain Garden