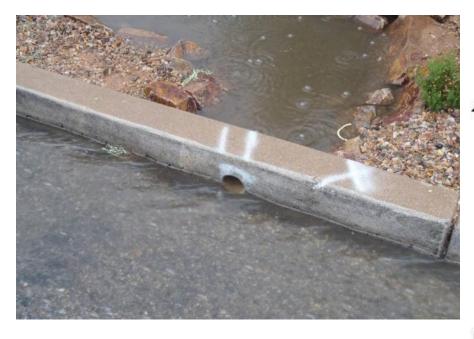

gement Group (WMG) develops community-based solutions to ensure the long-term prosperity of people and health of the environment. We provide people with the knowledge, skills, and resources for sustainable livelihoods.

#### **Our Vision**

Watershed Management Group (WMG) envisions a world in which:

- everyone has the natural resources they need while ensuring adequate resources for future generations through wise and creative management;
- communities cooperatively and sustainably manage the natural resources within their watershed;
- communities develop in concert with their environment, and the success of development is measured by the health of ecological systems, the prosperity of people, and the strength of communities.

















#### **Curb Cuts**





#### **Curb Cores**





SCALE 1" = 1'-0"

CURB CORE

**FIGURE 2.6.3** 

### **Sediment Traps**







**Before (2011)** 

After (2014)



**Before (2011)** 

After (2014)



## • • Maintenance





### Glendale Public Library Rain Garden





REVISIONS: 3/21/2014 3/28/2014 3/31/2014

SHEET:

0 5 10 SCALE 1" = 10'





## Glendale Public Library Rain Garden









## Glendale Public Library Rain Garden























## • • What's Next?



## • • • Thank You!!!