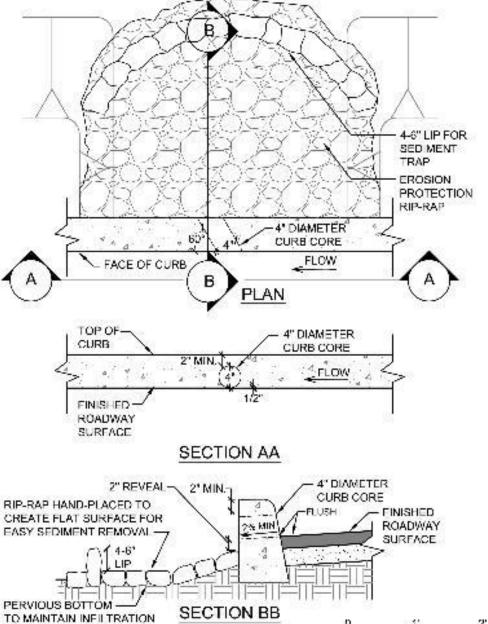

ment Group (WMG) develops community-based solutions to ensure the long-term prosperity of people and health of the environment. We provide people with the knowledge, skills, and resources for sustainable livelihoods.

#### **Our Vision**

Watershed Management Group (WMG) envisions a world in which:

- everyone has the natural resources they need while ensuring adequate resources for future generations through wise and creative management;
- communities cooperatively and sustainably manage the natural resources within their watershed;
- communities develop in concert with their environment, and the success of development is measured by the health of ecological systems, the prosperity of people, and the strength of communities.

















#### **Curb Cuts**





#### **Curb Cores**





SCALE 1" = 1'-0"

CURB CORE

**FIGURE 2.6.3** 

### **Sediment Traps**







**Before (2011)** 

After (2014)



**Before (2011)** 

After (2014)



## • • Maintenance





### Glendale Public Library Rain Garden





REVISIONS: 3/21/2014 3/28/2014 3/31/2014

SHEET:

0 5 10 SCALE 1" = 10'





## Glendale Public Library Rain Garden









## Glendale Public Library Rain Garden























## • • What's Next?



## • • • Thank You!!!