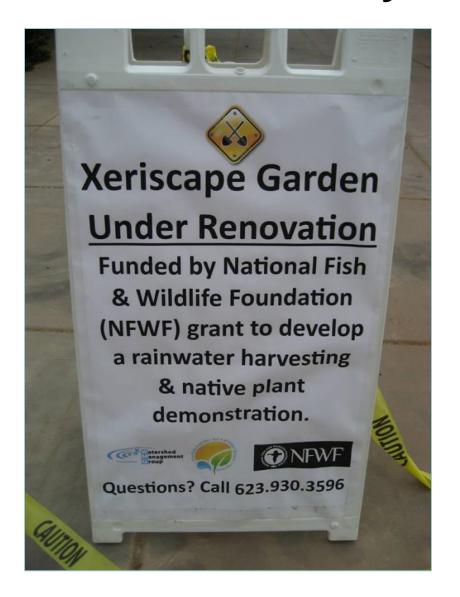

#### **Our Vision**

Watershed Management Group (WMG) envisions a world in which:

- everyone has the natural resources they need while ensuring adequate resources for future generations through wise and creative management;
- communities cooperatively and sustainably manage the natural resources within their watershed;
- communities develop in concert with their environment, and the success of development is measured by the health of ecological systems, the prosperity of people, and the strength of communities.

















#### **Curb Cuts**





#### **Curb Cores**





SCALE 1" = 1'-0"

CURB CORE

**FIGURE 2.6.3** 

### **Sediment Traps**







**Before (2011)** 

After (2014)



**Before (2011)** 

After (2014)



## • • Maintenance





### Glendale Public Library Rain Garden





REVISIONS: 3/21/2014 3/28/2014 3/31/2014

SHEET:

0 5 10 SCALE 1" = 10'





## Glendale Public Library Rain Garden









## Glendale Public Library Rain Garden























## • • What's Next?



## • • • Thank You!!!