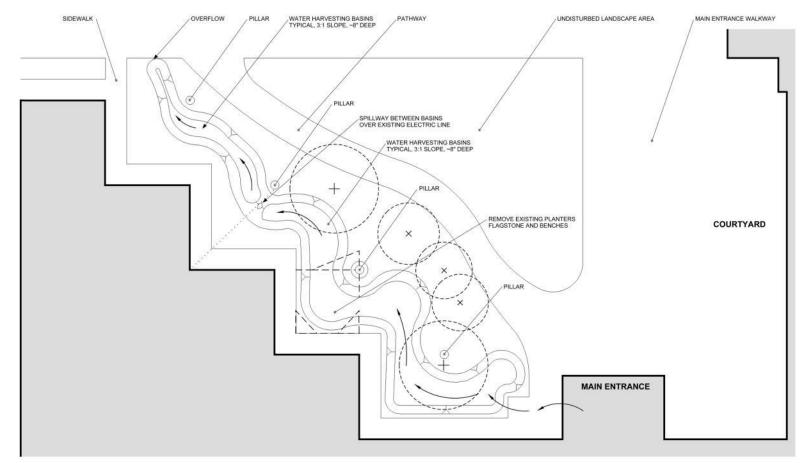

### Glendale Public Library Rain Garden

REVISIONS: 3/21/2014 3/28/2014 3/31/2014

SHEET:

0 5 10 SCALE 1" = 10'