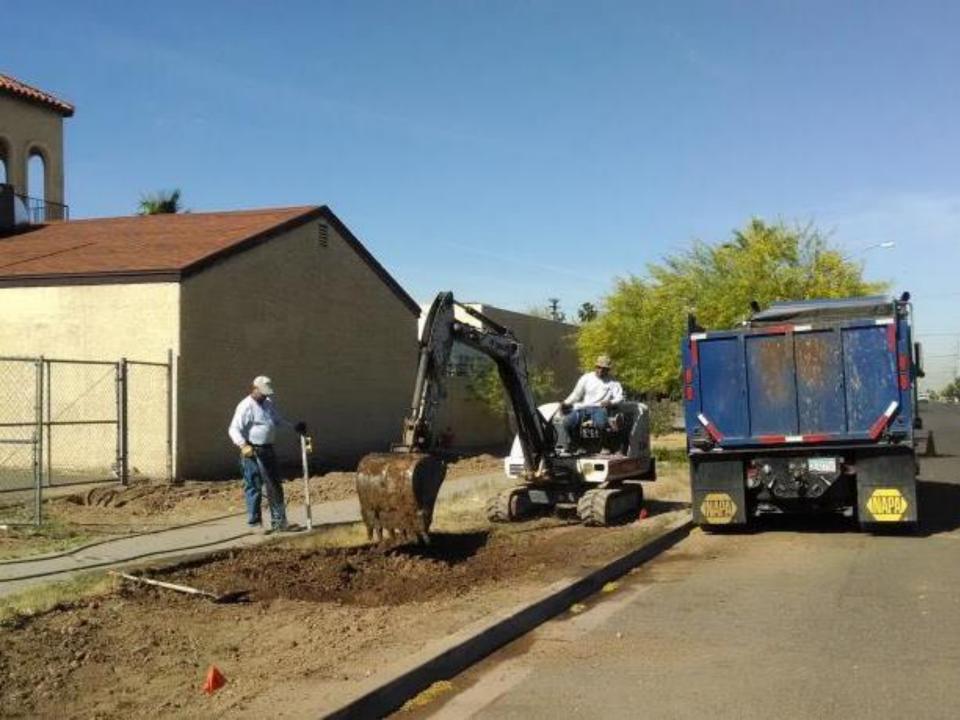

#### **Curb Cuts**

#### **Curb Cores**

SCALE 1" = 1'-0"

CURB CORE

**FIGURE 2.6.3** 