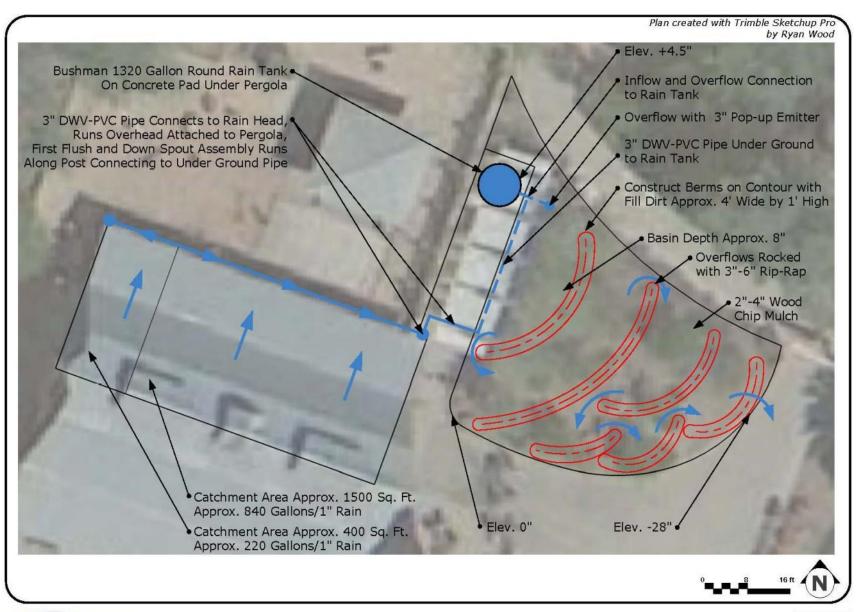

### Glendale Public Library Rain Garden

REVISIONS: 3/21/2014 3/28/2014 3/31/2014

SHEET:

0 5 10 SCALE 1" = 10'

## Glendale Public Library Rain Garden